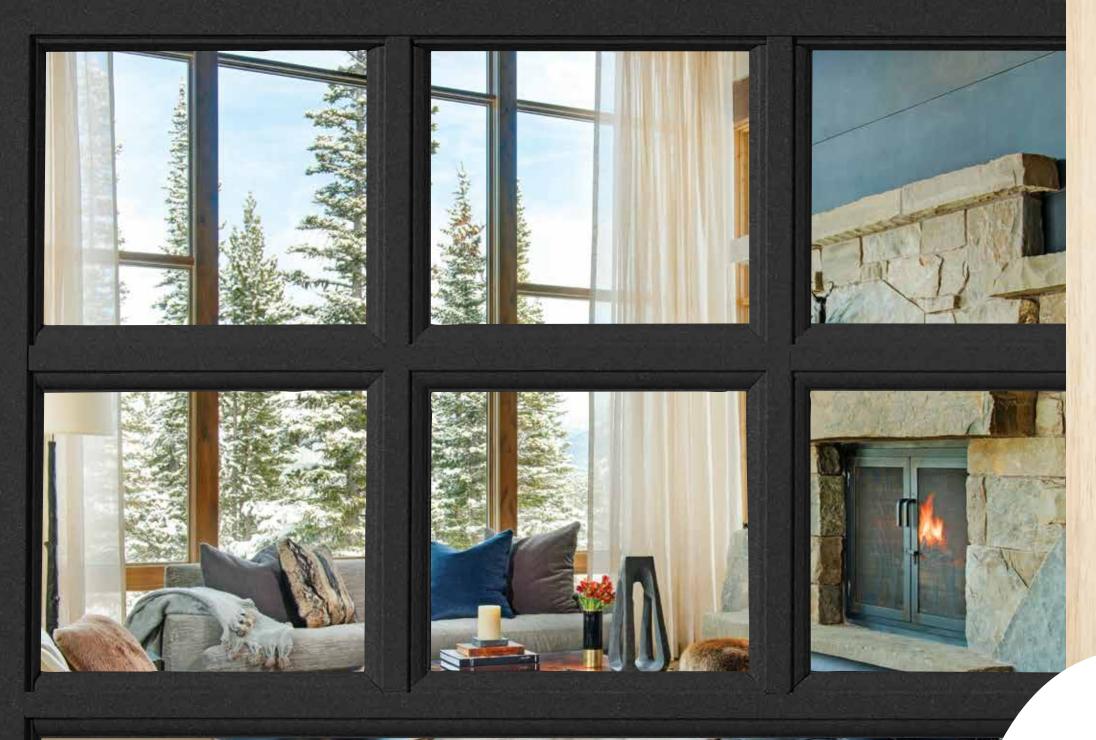

## EXTERIOR CLAD COLORS

#### A WINDOW WITH NO COMPROMISE. A FINISH WITH NO EQUAL.

Imagine you buy a car with a flawless paint job, then park it in the blistering sun in your driveway for twenty years or more. Chances are you wouldn't do it, because it would damage the paint. Yet this is just one of the extremes the aluminum cladding on our windows and doors goes through, and why we insist that the highest quality powder-coating process in the industry come standard on every single one. Crafted to last, from start to beautiful finish.

Printing limits our ability to show colors precisely.
See your local representative for actual cladding samples.

Over time, the advantages of our finishing process become very clear. Our AAMA 2604 and 2605 powder-coatings have the color retention, surface hardness and scratch resistance necessary to withstand even the harshest conditions. We feel so strongly about this, we've invested heavily in the technology to apply all powder-coatings in-house. Maintaining complete quality control over the entire process has stood the test of time – no other finish holds up to harsh conditions and resists fading so beautifully.