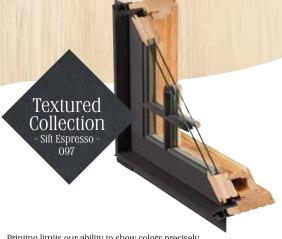

### TEXTURED COLLECTION

### WEATHERED COLLECTION

Peppered Steel 110

Síft Espresso 097

Mocha 098

Cajun Spice 099

Pesto 100

Exclusive to Sierra Pacific Windows, with a layered composition of multiple colors causing light to bounce off the surface in surprising ways, adding highlights and depth to a unique look.