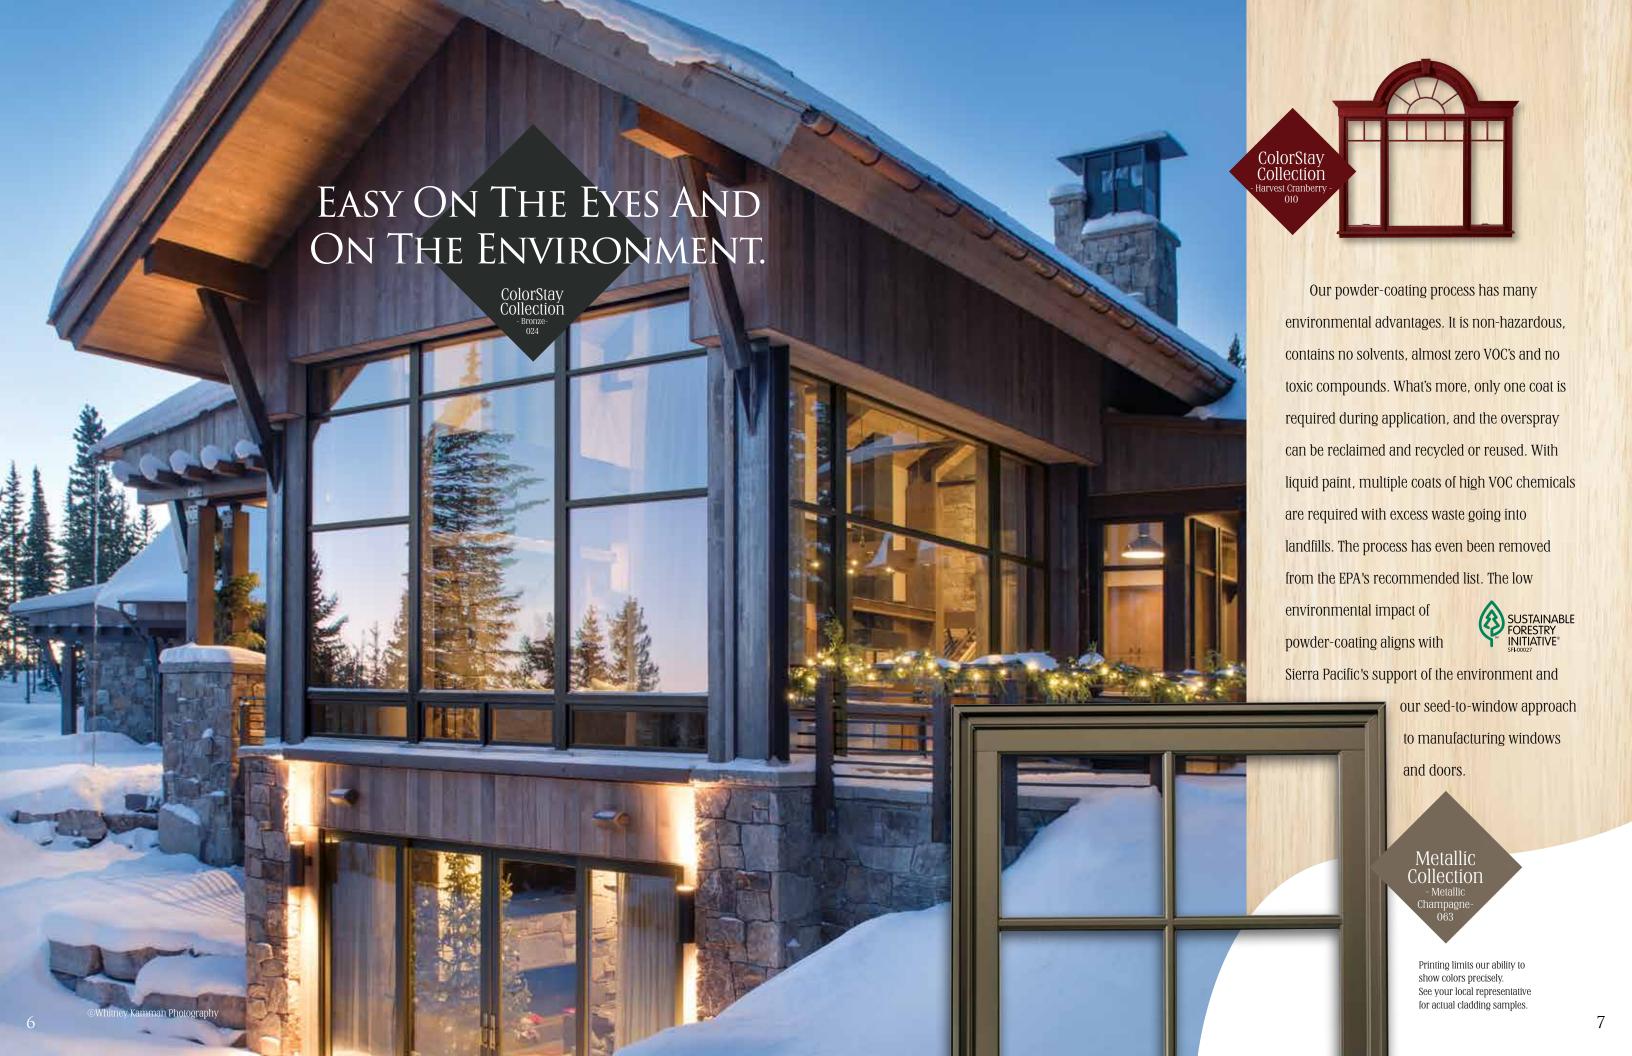

#### A WINDOW WITH NO COMPROMISE. A FINISH WITH NO EQUAL.

Imagine you buy a car with a flawless paint job, then park it in the blistering sun in your driveway for twenty years or more. Chances are you wouldn't do it, because it would damage the paint. Yet this is just one of the extremes the aluminum cladding on our windows and doors goes through, and why we insist that the highest quality powder-coating process in the industry come standard on every single one. Crafted to last, from start to beautiful finish.

Printing limits our ability to show colors precisely.
See your local representative for actual cladding samples.

Over time, the advantages of our finishing process become very clear. Our AAMA 2604 and 2605 powder-coatings have the color retention, surface hardness and scratch resistance necessary to withstand even the harshest conditions. We feel so strongly about this, we've invested heavily in the technology to apply all powder-coatings in-house. Maintaining complete quality control over the entire process has stood the test of time – no other finish holds up to harsh conditions and resists fading so beautifully.