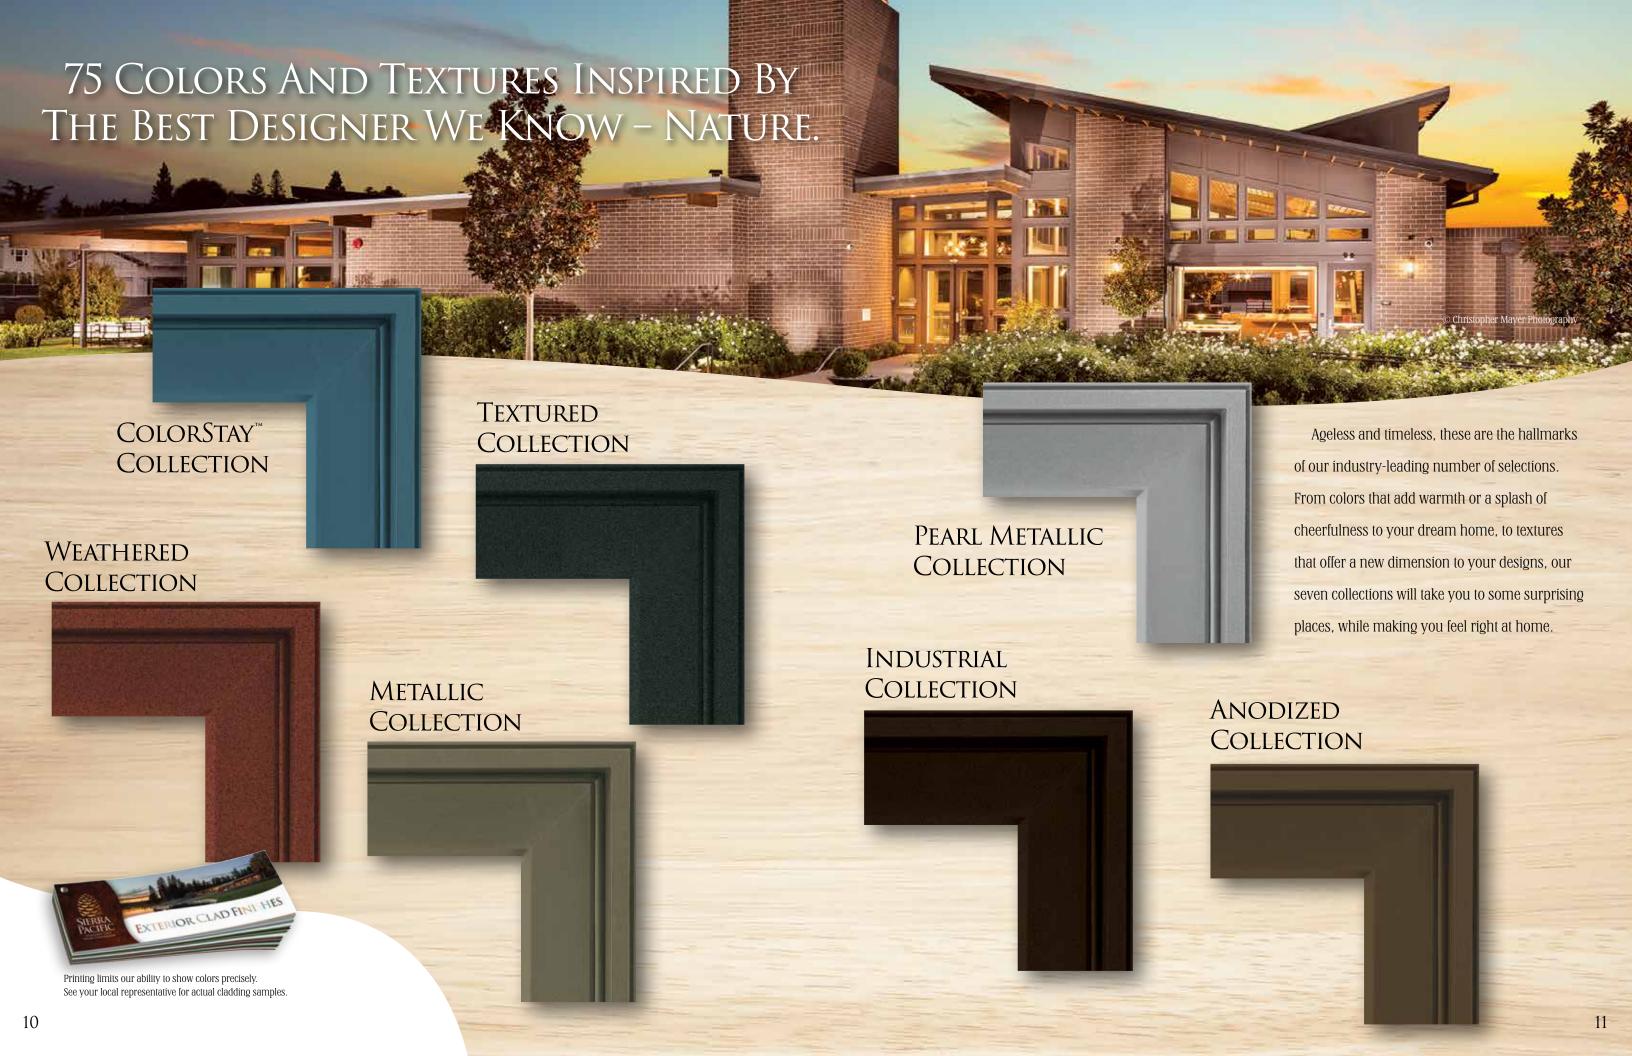

## EXTERIOR CLAD COLORS

#### COLORSTAY COLLECTION

Brown 002

White 001 Linen 032 French Linen 112 Sandstone 003 Colonial White 313 Beige 335 Tan 043 Battleship Gray 321 TW Black 061 Teal 047 Sage Green 005 Evergreen 009 Hartford Green 050 Green 004 Colonial Red 054 Harvest Cranberry 010 ICI Brown 056 Burgundy 055 TW Brown 058 Regal Brown 059 Bahama Brown 309

Gull Gray 007 Seawolf 044 Fashion Gray 111 Black Sable 060 Slate Blue 008 Light Blue 046 Steel Blue 114 Forest Green 049 Hemlock Green 048 Patina Green <u>051</u> Greek Olive 081 Moss 031 Terra Cotta 053 Clay 026 Deep Plum 116 Deep Taupe 077 Antique Bronze 057

Bronze 024

Morning Dove Gray 113

Black 023

FINALLY, A FIRST CHOICE THAT LASTS.

Solid color finishes in nearly every shade imaginable. From classic whites to powerful reds to contemporary black, these finishes will keep their vibrant colors for years to come.

### TEXTURED COLLECTION

### WEATHERED COLLECTION

Peppered Steel 110

Síft Espresso 097

Mocha 098

Cajun Spice 099

Pesto 100

Exclusive to Sierra Pacific Windows, with a layered composition of multiple colors causing light to bounce off the surface in surprising ways, adding highlights and depth to a unique look.

Weathered Café Royale 104

Weathered Cocoa 105

Weathered Brown 034

Weathered Rust 076

Weathered Bronze 078

Weathered Clay 075

Weathered Red Pepper 106

A LOOK YOU Don't See, Or Feel, Every Day. Pioneered by and available exclusively on Sierra Pacific windows and doors, with a matte finish and varying grit content to give it a rare, tactile appearance and feel, all available at standard pricing. SIERRA EXTERIOR CLAD FINI HES

# PEARL METALLIC COLLECTION

El Cajon Silver 068

Platinum 067

Light Bronze Pearl 069

Medium Bronze Pearl 070

Dark Bronze Pearl 071

THE SOFTER
SIDE OF
METALLIC.

The addition of pearlescent pigment gives this metallic collection a soft, elegant glow. As light hits the surface from various angles, colors may appear to shift slightly.

## METALLIC COLLECTION

A color palette inspired by metal elements, with metal flecks that create an iridescent, sparkling effect, the collection has a radiance that looks kissed by the sun.

Alpine Silver 062

# ANODIZED COLLECTION

### INDUSTRIAL COLLECTION

Clear Anodized 103/332

Medium Bronze Anodized 096/307

Dark Bronze Anodized 095/306

Black Anodized 117/353

Copper Anodized 352

Available on select products only.

Medium Bronze Industrial 101