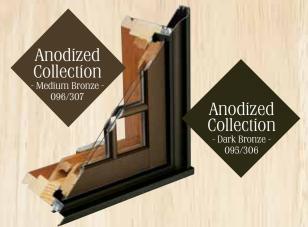

# ANODIZED COLLECTION

### INDUSTRIAL COLLECTION

Clear Anodized 103/332

Medium Bronze Anodized 096/307

Dark Bronze Anodized 095/306

Black Anodized 117/353

Copper Anodized 352

Available on select products only.

Medium Bronze Industrial 101

Dark Bronze Industrial 102

MORE FINISHES FOR THE DARING, AND THE UNDECIDED.

Instead of powder-coating, anodizing is a process that converts the metal surface into a durable finish, creating eye-catching variances in its appearance.